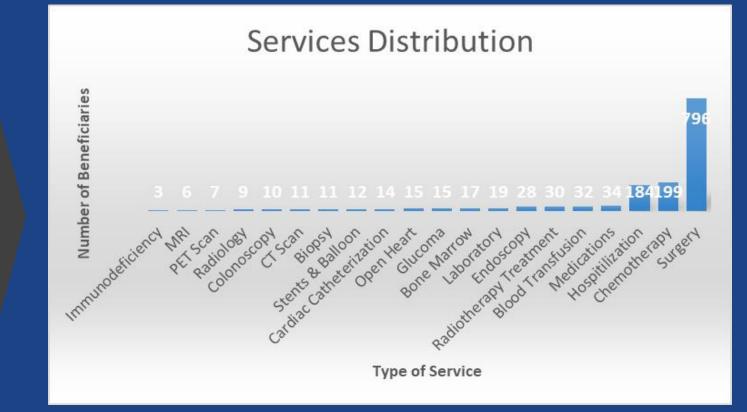

# HEALTH & MEDICAL DEPARTMENT

Number of Beneficiaries Aided in the Health Department in the Medical Center for the year 2023