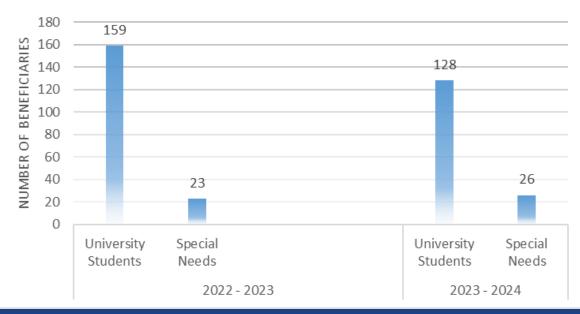

### TOMOOH SCHOLARSHIP

• Is a scholarship, funded by PepsiCo, for university students, between 18-23 for all majors and up to 25 years old, enrolled in all universities in Lebanon. In addition to that, Tomooh has been aiding special needs students.

#### SCHOLARSHIPS DISTRIBUTION

#### Student Distribution in 2022 vs 2023