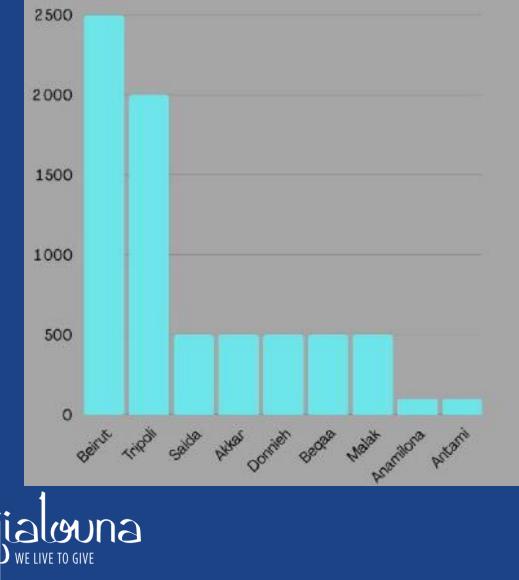

# 1. Food Parcels Distribution

- The graph shows the number of boxes that will be distributed per area.
- The box net weight: \$30
- <u>The box will contain:</u>

Rice, Sugar, Flour, Pasta, Shairiye, Oil, Tomato Paste, Red Lentils, Brown Lentils, Beans, Hummus, Salt, Tea, Jam, Halawa, Powder Milk, Tahina, and Ghee (سمنة)