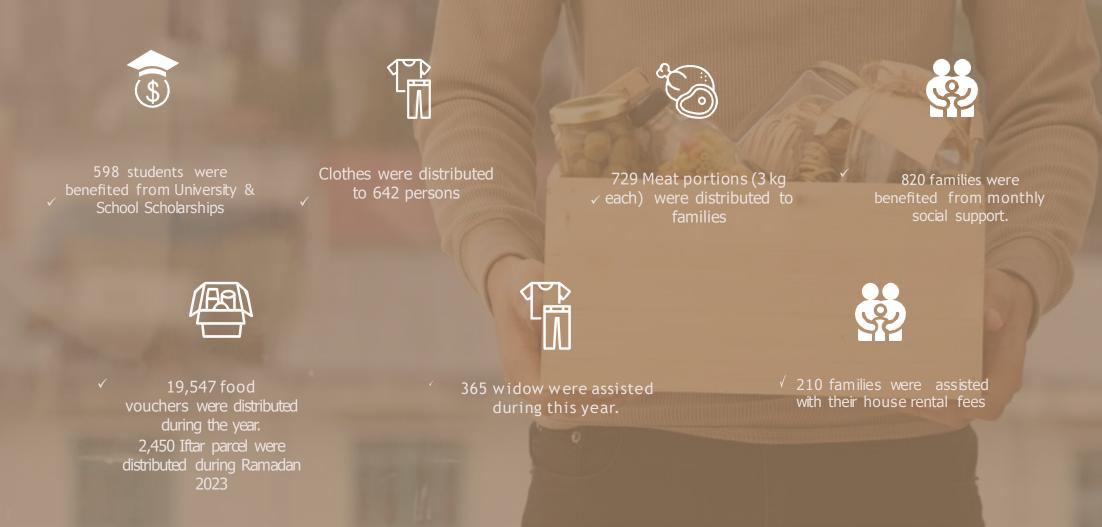

### **SOCIAL & FOOD ASSISTANCE**

Ajialouna's Social Affairs Department was established in 1995 and includes 3 main programs that provide financial and educational assistance, in-kind support and food security for orphans, widows, underprivi- leged families and individuals.

#### House Rental Fees Program in 2023

Average Rental Fees: \$250 / month

Period Covered for each family: Ranges between 1 and 3 months at max