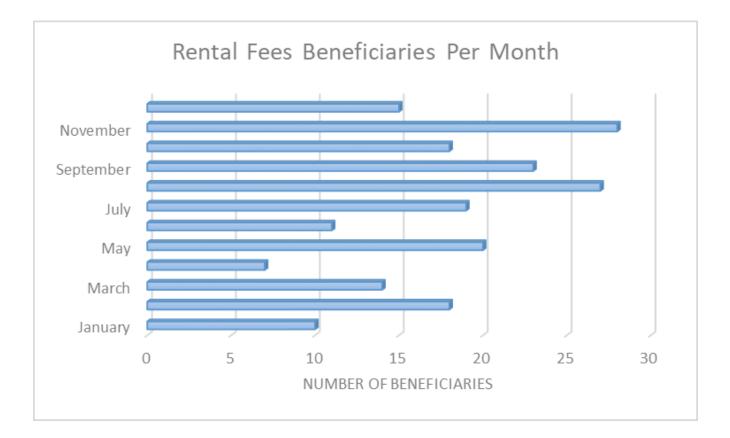

#### House Rental Fees Program in 2023

Average Rental Fees: \$250 / month

Period Covered for each family: Ranges between 1 and 3 months at max