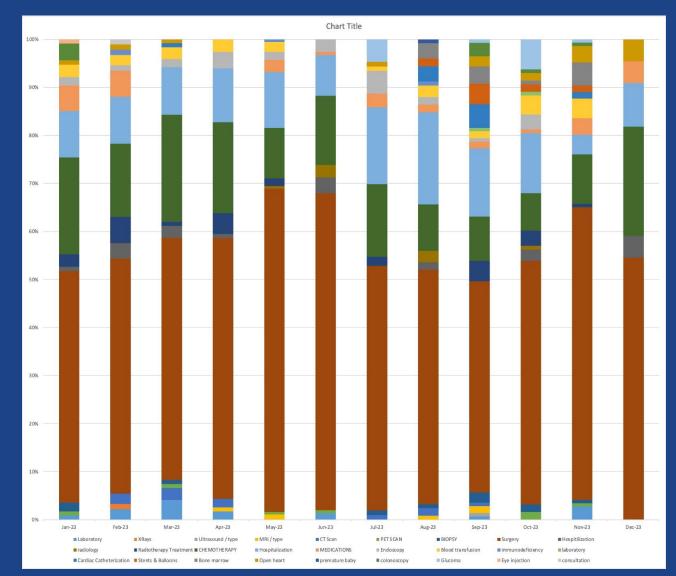

# HEALTH & MEDICAL DEPARTMENT

Number of Beneficiaries Aided in the Health Department in the Medical Center for the year 2023