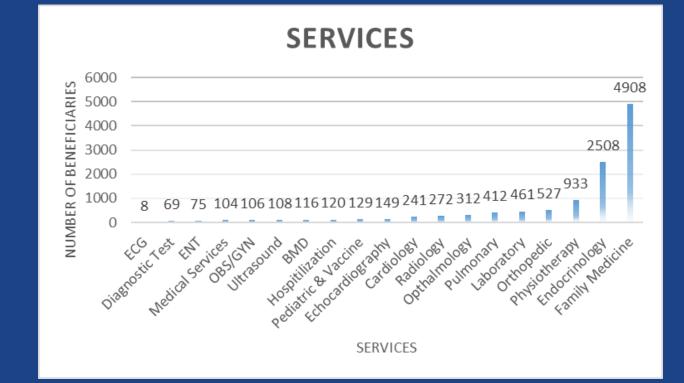

# HOTLINE DEPARTMENT

Total Count of Beneficiaries Served Through the Hotline Categorized by Service in the year 2023

Assistance Provided by Hotline Department on Monthly Basis During 2023