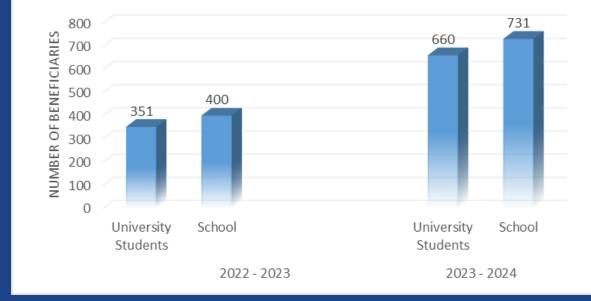

### AJIALOUNA EDUCATION PROGRAM

 Is a scholarship program, funded by individuals and companies, that is granted for school and university students enrolled in academic institutions and educational institutions in Lebanon, including CAF, Kreidie Fund, and other funds.

#### SCHOLARSHIPS DISTRIBUTION

## SAVE OUR STUDENT (SOS)

Is a program that aims to provide elementary under privileged students with educational support, especially in rural areas.

#### Student Distribution in 2022 vs 2023