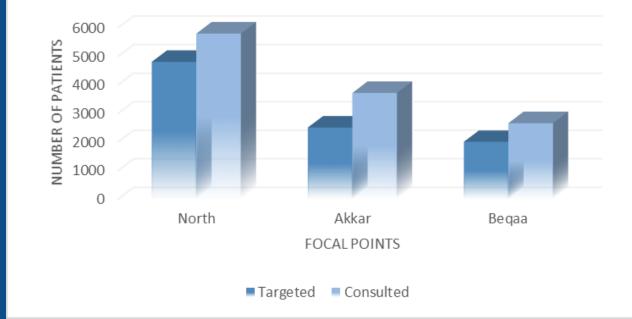

ental Fees Program in 2023

Average Rental Fees: \$250 / month

Period Covered for each family: Ranges between 1 and 3 months at max



# HOTLINE DEPARTMENT



Total Count of Beneficiaries Served Through the Hotline Categorized by Service in the year 2023





Assistance Provided by Hotline Department on Monthly Basis During 2023





# HEALTH & MEDICAL DEPARTMENT



Number of Beneficiaries Aided in the Health Department in the Medical Center for the year 2023





#### Pharmacy Support throughout 2023

### Pharmacy Department



# MOBILE CLINIC

21

MOBILE

فرقز أجيالنا المحى

ilizze jialouna

## Year 2022

- The number of patients consulted exceeded the planned by a percentage range of 121% and 133 %
- 20,000 boxes of medications were distributed

#### **BENEFICIARIES VS FOCAL POINTS**



#### 2023 - 2024

- **Duration:** 10 weeks up to our current day.
- Number of Beneficiaries aided: 1549 beneficiaries
- Focal Points covered:
- Sfireh, Sir Doniyeh, and Izel.
  - Target: 10,000 beneficaries
  - <u>Coming Focal Points to be covered in</u> <u>the future:</u> Koura, Tripoli, Akkar, Iklim, and Beqaa

#### **SERVICES PROVIDED**





# EDUCATION DEPARTMENT



#### TOMOOH SCHOLARSHIP

### TOMOOH SCHOLARSHIP

• Is a scholarship, funded by PepsiCo, for university students, between 18-23 for all majors and up to 25 years old, enrolled in all universities in Lebanon. In addition to that, Tomooh has been aiding special needs students.



### AJIALOUNA EDUCATION PROGRAM

 Is a scholarship program, funded by individuals and companies, that is granted for school and university students