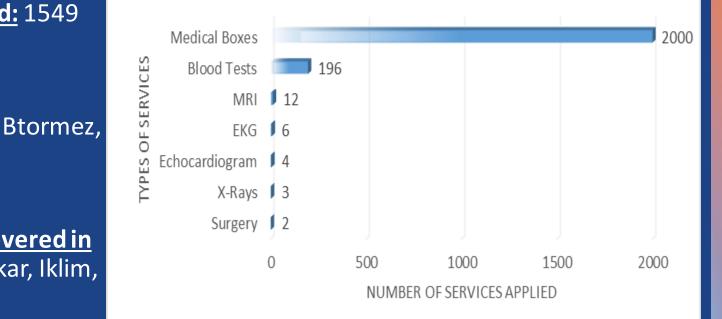

#### 2023 - 2024

- **Duration:** 10 weeks up to our current day.
- Number of Beneficiaries aided: 1549 beneficiaries
- Focal Points covered:
- Sfireh, Sir Doniyeh, and Izel.
  - Target: 10,000 beneficaries
  - <u>Coming Focal Points to be covered in</u> <u>the future:</u> Koura, Tripoli, Akkar, Iklim, and Beqaa

#### **SERVICES PROVIDED**