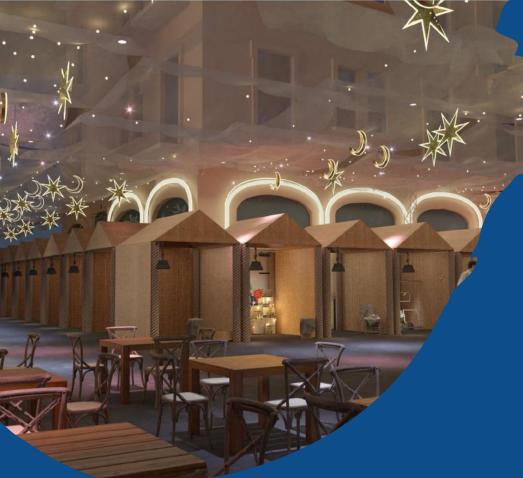

# 3. Ramadan City

- Location: Uruguay Street to Fosh Street – Downtown
- <u>Ramadan City will contain:</u>

food kiosks, diversified booths, Ajialouna Shop, restaurants and kids play area.

## Opening of Ramadan City

PM - 2AM

WNTOWN URUGUAY & ARGENTINA STREET