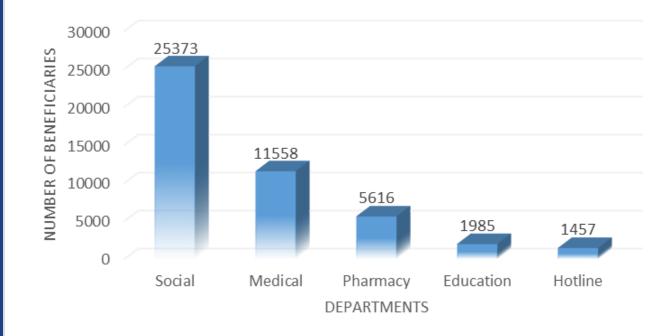

# ANNUAL REPORT 2023 - 2024

WELIVE TO GIVE

Distribution of Beneficiaries by Department Throughout the year 2023