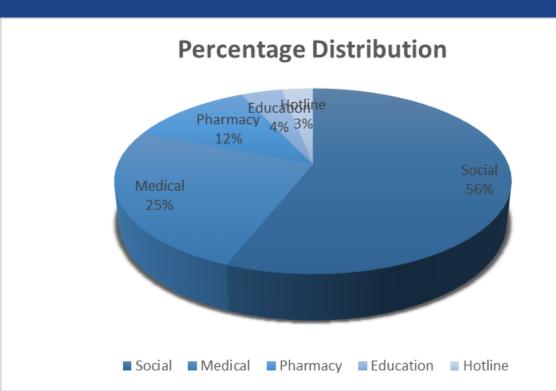

#### **DISTRIBUTION VS DEPARTMENTS**

Percentage Distribution of Donations by Department Throughout the year 2023