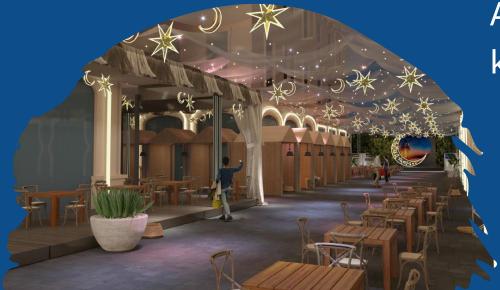

# 3. Ramadan City

- Location: Uruguay Street to Fosh Street – Downtown
- <u>Ramadan City will contain:</u>

food kiosks, diversified booths, Ajialouna Shop, restaurants and kids play area.

## Opening of Ramadan City

PM - 2AM

WNTOWN URUGUAY & ARGENTINA STREET